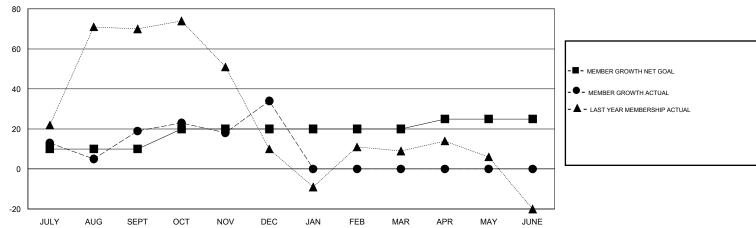

## GOALS AND ACTUAL MEMBERS CUMULATIVE

| DROPPED CLUBS: 2  DROPPED MEMBERS |    | 12 CLUBS OF 46 ADDED 1 OR MORE<br>NEW MEMBERS | GENDER DISTRI<br>MALE<br>FEMALE | BUTION<br>640 (58.29%)<br>458 (41.71%) |     |
|-----------------------------------|----|-----------------------------------------------|---------------------------------|----------------------------------------|-----|
| DECEASED                          | 3  | CHOK HERE FOR CHANNATIVE                      | TOTAL FAMILY UNIT MEMBERS       |                                        | 219 |
| CLUB CANCELLED                    | 13 | CLICK HERE FOR CUMULATIVE  MEMBERSHIP DATA    | FAMILY MEMBERS PAYING HALF DUES |                                        | 444 |
| OTHER                             | 39 |                                               |                                 |                                        | 111 |
| TOTAL                             | 55 |                                               |                                 |                                        |     |

## District N 3

GMT: LOCATION NEWFOUNDLAND-LABRADOR GMT CA

| · · · · · ·   |               | _           |               |                               | -                         |                         | J                                                  |  |
|---------------|---------------|-------------|---------------|-------------------------------|---------------------------|-------------------------|----------------------------------------------------|--|
|               | Club          | os          |               | Members RESULTS FOR 2019-2020 |                           |                         |                                                    |  |
|               | RESULTS FOR   | R 2019-2020 |               |                               |                           |                         |                                                    |  |
| QUARTER       | NEW CLUB GOAL | NEW CLUBS   | DROPPED CLUBS | QUARTER                       | MEMBER GROWTH NET<br>GOAL | MEMBER GROWTH<br>ACTUAL | DROPPED<br>MEMBERS ACTUAL<br>(including transfers) |  |
| JULY/AUG/SEPT | 0             | 1           | 2             | JULY/AUG/SEPT                 | 10                        | 49                      | 28                                                 |  |
| OCT/NOV/DEC   | 1             | 1           | 0             | OCT/NOV/DEC                   | 10                        | 47                      | 27                                                 |  |
| JAN/FEB/MAR   | 0             | 0           | 0             | JAN/FEB/MAR                   | 0                         | 0                       | 0                                                  |  |
| APR/MAY/JUNE  | 0             | 0           | 0             | APR/MAY/JUNE                  | 5                         | 0                       | 0                                                  |  |