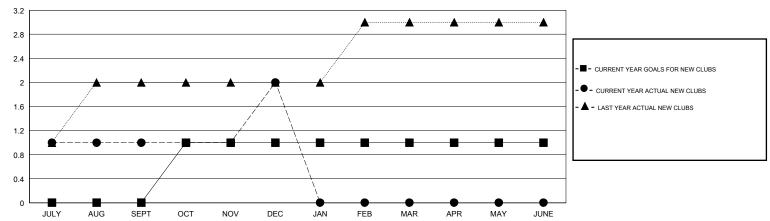

## GOALS AND ACTUAL NEW CLUBS CUMULATIVE

## District N 3

GMT: LOCATION NEWFOUNDLAND-LABRADOR GMT CA

| · · · · · ·   |               | _           |               |                               | -                         |                         | J                                                  |  |
|---------------|---------------|-------------|---------------|-------------------------------|---------------------------|-------------------------|----------------------------------------------------|--|
|               | Club          | os          |               | Members RESULTS FOR 2019-2020 |                           |                         |                                                    |  |
|               | RESULTS FOR   | R 2019-2020 |               |                               |                           |                         |                                                    |  |
| QUARTER       | NEW CLUB GOAL | NEW CLUBS   | DROPPED CLUBS | QUARTER                       | MEMBER GROWTH NET<br>GOAL | MEMBER GROWTH<br>ACTUAL | DROPPED<br>MEMBERS ACTUAL<br>(including transfers) |  |
| JULY/AUG/SEPT | 0             | 1           | 2             | JULY/AUG/SEPT                 | 10                        | 49                      | 28                                                 |  |
| OCT/NOV/DEC   | 1             | 1           | 0             | OCT/NOV/DEC                   | 10                        | 47                      | 27                                                 |  |
| JAN/FEB/MAR   | 0             | 0           | 0             | JAN/FEB/MAR                   | 0                         | 0                       | 0                                                  |  |
| APR/MAY/JUNE  | 0             | 0           | 0             | APR/MAY/JUNE                  | 5                         | 0                       | 0                                                  |  |